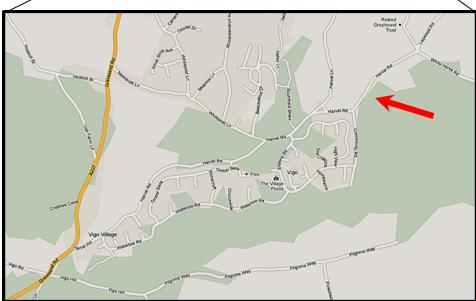

### **Kent Longbow Championship**

**Sunday, 20 May 2012** 

at

Vigo Rugby Football Club, Swanswood, Harvel Road, Vigo Village DA13 0UA

#### **Directions:**

From M20 eastbound, leave at junction 2
From M20 westbound, join the M26 and leave immediately at junction 2A
From M26 east- or westbound, leave at junction 2A
Then in each case follow signs for A227 towards Meopham and Gravesend.
From the M2/A2 turn southwards onto the A227, & pass through Meopham.
Vigo RFC is just east of Vigo Village.

The entrance will be marked with archery target signs on the day.