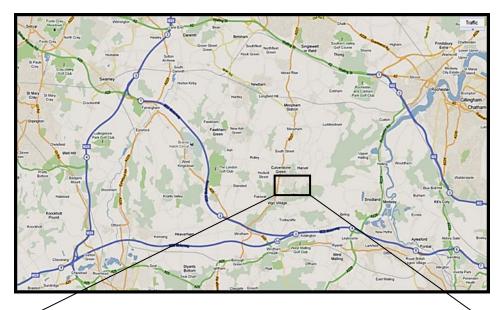

### **Kent Longbow Championship**

**Sunday, 20 May 2012** 

at

Vigo Rugby Football Club, Swanswood, Harvel Road, Vigo Village DA13 0UA

#### **Directions:**

From M20 eastbound, leave at junction 2
From M20 westbound, join the M26 and leave immediately at junction 2A
From M26 east- or westbound, leave at junction 2A
Then in each case follow signs for A227 towards Meopham and Gravesend.
From the M2/A2 turn southwards onto the A227, & pass through Meopham.
Vigo RFC is just east of Vigo Village.

The entrance will be marked with archery target signs on the day.